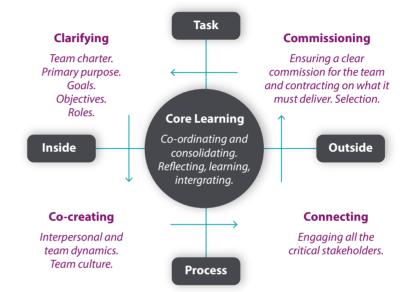

## **HOW IT WORKS**

The five disciplines of high perfoming teams and boards

The 3-month programme begins with a diagnostic, ensuring content is targeted to support the team's needs.

Each month, a workshop provides the opportunity to learn new skills, practice ways of working and tee up new habits.